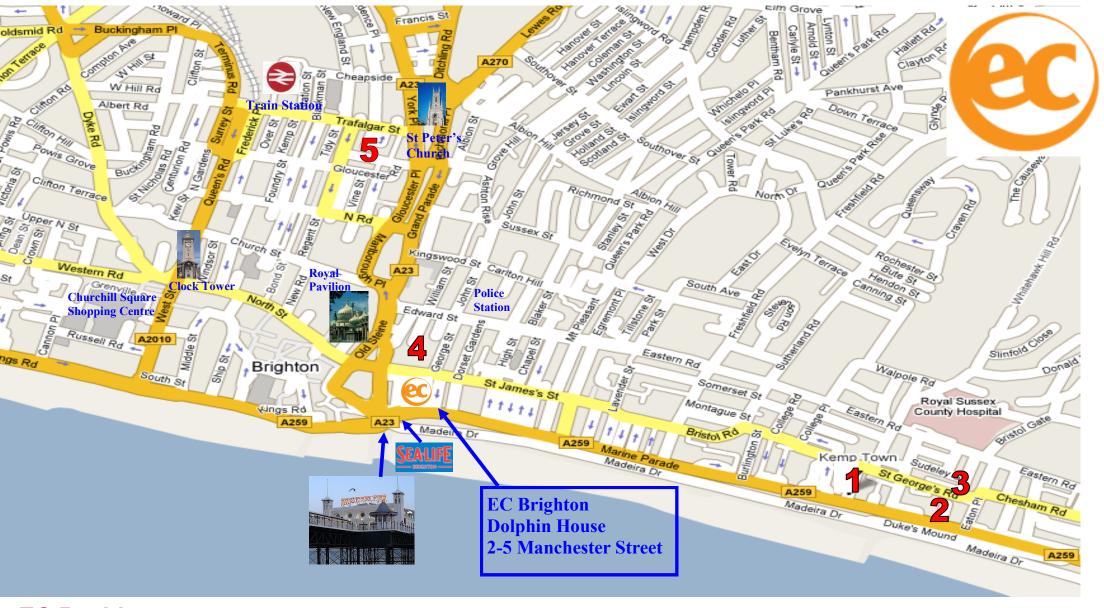

## **EC Residences**

- 1. 25 Portland Place
- 2. St. George Road
- 3. Sudeley Place
- 4. St. James Place
- 5. Trafalgar Mews

## Getting to EC Brighton, Dolphin House, 2– 5 Manchester Street, Brighton, BN2 1TF

**Trains:** Brighton is easily accessible with a journey time of about **one hour** from **London**, **Victoria**.

Coach & Bus: National Express offer coach travel from London Victoria Coach Station to Pool Valley Coach Station.